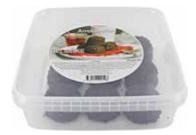

## Punch Roll

"A really classic, marzipan coated oatmeal filling with delicious chocolate. As a true punch roll should be."

#### Ingredients:

**Oatmeal**, sugar, marzipan (15% sugar, **almonds**, glucose, stabilizer: sorbitol, invert sugar, colourant [E160a, E131], preservative [potassium sorbate]), vegetable margarine (vegetable fat [palm, rapeseed and coconut oil], water, salt, emulsifiers [E471 vegetable fat], acidity regulator [citric acid]), cocoa glaze (sugar, vegetable fat [palm and shea oil], fat-reduced cocoa powder 2.3%, aroma, emulsifier [**soy lecithin**, E492 vegetable fat]), fat-reduced cocoa powder, arrack aroma, preservatives (potassium sorbate).