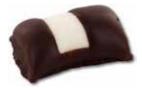

## Chocolate Pastry

"Traditional chocolate pastry with flavours of mocha, covered with chocolate and sprinkled with grated coconut."

#### Ingredients:

**Oatmeal**, sugar, vegetable margarine (vegetable fat [palm, rapeseed and coconut oil], water, salt, emulsifiers [E471 vegetable fat], acidity regulator [Citric acid]), cocoa glaze (sugar, vegetable fat [palm and shea oil], fat-reduced cocoa powder 2.9%, aroma, emulsifier [**soy lecithin**, E492 vegetable fat]), coconut flakes, fat-reduced cocoa powder, flavouring, preservatives (potassium sorbate).