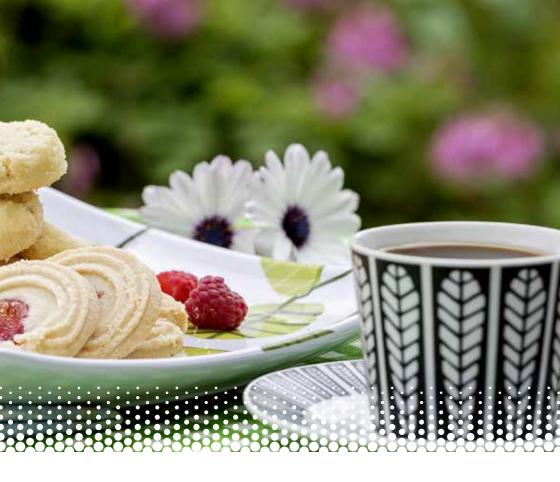

#### The Swedish Tradition of Fika

Fika is a social institution in Sweden. It means having a break - usually a coffee break - with colleagues, friends or family. It almost always includes something to eat, such as cookies or cakes accompanied with a beverage. This practice of taking a break, typically with

some biscuits or cookies, is central to Swedish life and culture.