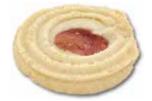

# Jam Cookie

"A crispy, piped shortbread cookie topped with lovely raspberry jam."

#### Ingredients:

Wheat flour, vegetable margarine (vegetable fat [palm, rapeseed and coconut oil], water, salt, emulsifiers [E471 vegetable fat], aroma, acidity regulator [citric acid]), sugar, water, raspberry filling (sugar, raspberry 3.5%, thickening agent [sodium alginate, pectin], acidity regulator [citric acid, disodium phosphate, Calcium citrates] preservative [potassium sorbate], raspberry aroma 0.2%), vanilla flavor 0.2%.

May contain traces of almonds and eggs.

| Product info: |                  |                      |
|---------------|------------------|----------------------|
| Product       | Jam Cookie 600 g | Jam Cookie 275 g     |
| ltem no.      | Del-1431         | Del-1401             |
| EAN           | 7330122810052    | 7330122813053        |
| Pcs./box      | 12               |                      |
| Boxes/Pallet  | 32               | 345 tins/half pallet |
| Shelf life    | 12 months        |                      |
|               |                  |                      |

| Nutritional info per 100 g: |                  |  |
|-----------------------------|------------------|--|
| Energy                      | 2067 kJ/494 kcal |  |
| Fat                         | 25.9 g           |  |
| Of which saturates          | 6.2 g            |  |
| Carbohydrates               | 60.2 g           |  |
| Of which sugars             | 27.9 g           |  |
| Protein                     | 4.5 g            |  |
| Salt                        | 0.43 g           |  |
|                             |                  |  |