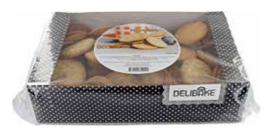

### **Mixed Cookies**

"The perfect package for all Fika fans wanting variation. Mixed Cookies contains Oatmeal Cookies, Farmers' Cookies, Caramel Cookies and Vanilla Dreams."

#### **Caramel Cookie**

**Oatmeal Cookie** 

Packaging:

Vanilla Dream

Farmers' Cookie

| Product info: |                     |
|---------------|---------------------|
| Product       | Mixed Cookies 490 g |
| ltem no.      | Del-0005            |
| EAN           | 7330122810274       |
| Pcs./box      | 12                  |
| Boxes/Pallet  | 32                  |
| Shelf life    | 12 months           |
|               |                     |