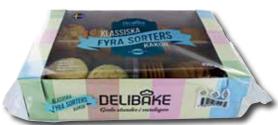

### **Mixed Cookies**

"The perfect package for all Fika fans wanting variation. Mixed Cookies contains Oatmeal Cookies, Farmers' Cookies, Caramel Cookies and Vanilla Dreams."

#### **Caramel Cookie**

**Oatmeal Cookie** 

Packaging:

Vanilla Dream

Farmers' Cookie

| Product info: |                     |
|---------------|---------------------|
| Product       | Mixed Cookies 490 g |
| ltem no.      | Del-0005            |
| EAN           | 7330122810274       |
| Pcs./box      | 12                  |
| Boxes/Pallet  | 32                  |
| Shelf life    | 12 months           |
|               |                     |