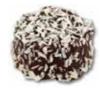

## Chocolate Pastry

"Traditional chocolate pastry with flavours of mocha, covered with chocolate and sprinkled with grated coconut."

#### Ingredients:

**Oatmeal**, sugar, vegetable margarine (vegetable fat [palm, rapeseed and coconut oil], water, salt, emulsifiers [E471 vegetable fat], acidity regulator [Citric acid]), cocoa glaze (sugar, vegetable fat [palm and shea oil], fat-reduced cocoa powder 2.9%, aroma, emulsifier [**soy lecithin**, E492 vegetable fat]), coconut flakes, fat-reduced cocoa powder, flavouring, preservatives (potassium sorbate).