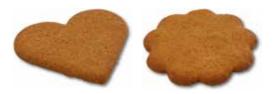

# Heart shaped Gingerbread Figure shaped Gingerbread

#### Ingredients:

Wheat flour, sugar, syrup, rapeseed oil, water, baking powder (E500), cinnamon, ginger, salt, cloves. May contain traces of almonds and eggs.

| -                       |                    |
|-------------------------|--------------------|
| Nutritional info per 10 | )0 g:              |
| Energy                  | 1950 kJ / 470 kcal |
| Fat                     | 16 g               |
| Of which saturates      | 1,2 g              |
| Caulashudustas          | 74 -               |

| Product info: |                          |                           |
|---------------|--------------------------|---------------------------|
| Product       | Heart shaped Gingerbread | Figure shaped Gingerbread |
| ltem no.      | Del-0018                 | Del-0017                  |
| EAN           | 7330122810359            | 7330122810342             |
| Pcs./box      |                          |                           |
| Boxes/Pallet  | 180 tins/half pallet     | 150 tins/half pallet      |
| Shelf life    | 12 months                | 12 months                 |
|               |                          |                           |

| Nutritional info per 100 g: |                    |  |
|-----------------------------|--------------------|--|
| Energy                      | 1950 kJ / 470 kcal |  |
| Fat                         | 16 g               |  |
| Of which saturates          | 1,2 g              |  |
| Carbohydrates               | 74 g               |  |
| Of which sugars             | 33 g               |  |
| Protein                     | 4,0 g              |  |
| Salt                        | 1,6 g              |  |
|                             |                    |  |

#### **Packaging:**

300 g tin