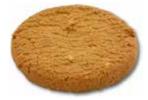

### **Oatmeal Cookie**

"A robust oatmeal cookie with a distinct and irresistible character of oats."

#### Ingredients:

Oatmeal 36%, sugar, vegetable margarine (vegetable fat [palm, rapeseed and coconut oil], water, salt, emulsifier [E471 vegetable fat], aroma, acidity regulator [citric acid]), wheat flour, baking powder (E500, E503, E504). May contain traces of almonds and eggs.

| Product info: |                      |                      |
|---------------|----------------------|----------------------|
| Product       | Oatmeal Cookie 600 g | Oatmeal Cookie 275 g |
| ltem no.      | Del-1425             | Del-1413             |
| EAN           | 7330122810090        | 7330122813091        |
| Pcs./box      | 12                   |                      |
| Boxes/Pallet  | 32                   | 345 tins/half pallet |
| Shelf life    | 12 months            |                      |
|               |                      |                      |

| Nutritional info per 100 g: |                  |  |
|-----------------------------|------------------|--|
| Energy                      | 2161 kJ/517 kcal |  |
| Fat                         | 28.9 g           |  |
| Of which saturates          | 15.0 g           |  |
| Carbohydrates               | 56.1 g           |  |
| Of which sugars             | 29.1 g           |  |
| Protein                     | 5.6 g            |  |
| Salt                        | 0.63 g           |  |
|                             |                  |  |