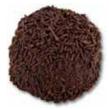

### Arrack Pastry

"Delicious arrack pastries containing an oatmeal filling with an arrack flavour, covered by choclate and topped with chocolate sprinkles. "

#### Ingredients:

**Oatmeal**, sugar, vegetable margarine (vegetable fat [palm, rapeseed and coconut oil], water, salt, emulsifiers [E471 vegetable fat], acidity regulator [citric acid]), cocoa glaze (sugar, vegetable fat [palm and shea oil], fat-reduced cocoa powder 2,9%, aroma, emulsifier [**soy lecithin**, E492 vegetable fat]), chocolate sprinkles (sugar, cocoa powder, potato starch, glucose syrup, palm oil, glazing agent [beeswax]), fat-reduced cocoa powder; flavouring, preservatives (potassium sorbate).