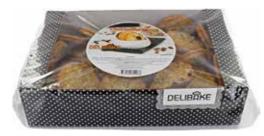

### **Mixed Cookies**

"The perfect package for all Fika fans wanting variation. Mixed Cookies contains Oatmeal Cookies, Farmers' Cookies, Caramel Cookies and Vanilla Dreams."

#### **Caramel Cookie**

**Oatmeal Cookie** 

Packaging:

Vanilla Dream

Farmers' Cookie

| Product info: |                     |
|---------------|---------------------|
| Product       | Mixed Cookies 490 g |
| ltem no.      | Del-0005            |
| EAN           | 7330122810274       |
| Pcs./box      | 12                  |
| Boxes/Pallet  | 32                  |
| Shelf life    | 12 months           |
|               |                     |