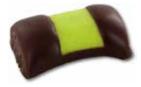

### Arrack Pastry

"Delicious arrack pastries containing an oatmeal filling with an arrack flavour, covered by choclate and topped with chocolate sprinkles. "

#### Ingredients:

**Oatmeal**, sugar, vegetable margarine (vegetable fat [palm, rapeseed and coconut oil], water, salt, emulsifiers [E471 vegetable fat], acidity regulator [citric acid]), cocoa glaze (sugar, vegetable fat [palm and shea oil], fat-reduced cocoa powder 2,9%, aroma, emulsifier [**soy lecithin**, E492 vegetable fat]), chocolate sprinkles (sugar, cocoa powder, potato starch, glucose syrup, palm oil, glazing agent [beeswax]), fat-reduced cocoa powder; flavouring, preservatives (potassium sorbate).