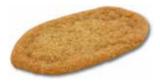

## Caramel Cookie

"Oval wafer with a distinct caramel flavour. Once you've tasted one it will hard to stop!"

#### **Ingredients:**

Wheat flour, vegetable margarine (vegetable fat [palm, rapeseed and coconut oil], water, salt, emulsifiers [E471 vegetable fat], aroma, acidity regulator [Citric acid]), sugar, syrup, baking powder (E500), aroma. May contain traces of almonds and eggs.