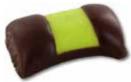

### Arrack Pastry

"Delicious arrack pastries containing an oatmeal filling with an arrack flavour, covered by choclate and topped with chocolate sprinkles. "

#### Ingredients:

**Oatmeal**, sugar, vegetable margarine (vegetable fat [palm, rapeseed and coconut oil], water, salt, emulsifiers [E471 vegetable fat], acidity regulator [citric acid]), cocoa glaze (sugar, vegetable fat [palm and shea oil], fat-reduced cocoa powder 2,9%, aroma, emulsifier [**soy lecithin**, E492 vegetable fat]), chocolate sprinkles (sugar, cocoa powder, potato starch, glucose syrup, palm oil, glazing agent [beeswax]), fat-reduced cocoa powder; flavouring, preservatives (potassium sorbate).