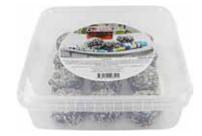

### **Chocolate Chips**

"Two lovely oatmeal delights with chocolate filling in between. A true favourite."

#### **Ingredients:**

Sugar, cocoa glaze (sugar, vegetable fat [palm and shea oil], fat-reduced cocoa powder 2.9%, emulsifier [**soy lecithin**, E492 vegetable fat]), **oatmeal**, vegetable margarine (vegetable fat [palm, rapeseed and coconut oil], water, salt, emulsifiers [E471 vegetable fat], aroma, acidity regulator [citric acid]), **wheat flour**, water, baking powder (E450, E500), **egg powder. May contain traces of almonds.** 

| Product info: |                       |                       |
|---------------|-----------------------|-----------------------|
| Product       | Chocolate Chips 600 g | Chocolate Chips 275 g |
| ltem no.      | Del-1434              | Del-1414              |
| EAN           | 7330122810038         | 7330122813039         |
| Pcs./box      | 12                    |                       |
| Boxes/Pallet  | 32                    | 345 tins/half pallet  |
| Shelf life    | 9 months              |                       |
|               |                       |                       |

| Nutritional info per 100 g: |  |  |
|-----------------------------|--|--|
| 2100 kJ / 500 kcal          |  |  |
| 23.5 g                      |  |  |
| 12.5 g                      |  |  |
| 67.7 g                      |  |  |
| 33.0 g                      |  |  |
| 4.9 g                       |  |  |
| 0.88 g                      |  |  |
|                             |  |  |